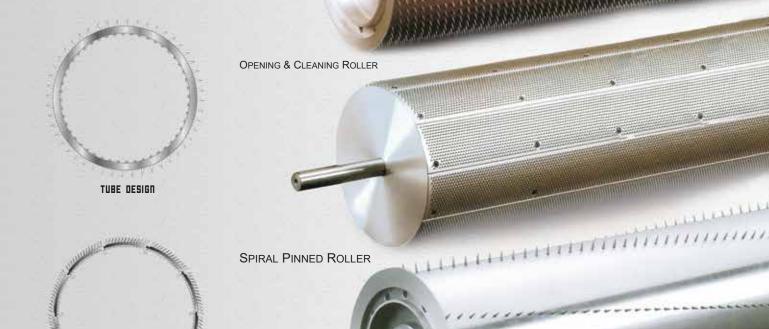

## PINNED ROLLERS

Common Machine Types are Trutzchler, Crosrol, Hergerth, Marzoli. LMW and others

- High Quality and accurate Pin
- Light weight and superior metallurgy
- Dynamically balanced profile

FINGER SHEET